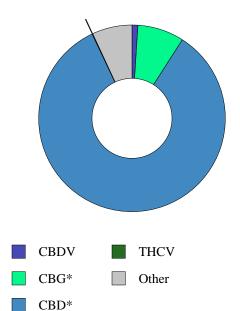

| Cannabinoid                                                                            | % Weight                                        | mg/g                |
|----------------------------------------------------------------------------------------|-------------------------------------------------|---------------------|
| CBDV                                                                                   | 1.02                                            | 10.2                |
| CBDA*                                                                                  | <loq< td=""><td><loq< td=""></loq<></td></loq<> | <loq< td=""></loq<> |
| CBGA                                                                                   | <loq< td=""><td><loq< td=""></loq<></td></loq<> | <loq< td=""></loq<> |
| CBG*                                                                                   | 8.05                                            | 80.5                |
| CBD*                                                                                   | 83.9                                            | 839.0               |
| THCV                                                                                   | 0.117                                           | 1.17                |
| CBN                                                                                    | <loq< td=""><td><loq< td=""></loq<></td></loq<> | <loq< td=""></loq<> |
| d9-THC*                                                                                | <loq< td=""><td><loq< td=""></loq<></td></loq<> | <loq< td=""></loq<> |
| d8-THC                                                                                 | <loq< td=""><td><loq< td=""></loq<></td></loq<> | <loq< td=""></loq<> |
| CBC                                                                                    | <loq< td=""><td><loq< td=""></loq<></td></loq<> | <loq< td=""></loq<> |
| THCA*                                                                                  | <loq< td=""><td><loq< td=""></loq<></td></loq<> | <loq< td=""></loq<> |
| <b>Total Cannabinoids</b>                                                              | 93.1                                            | 931.0               |
| *ORELAP Accredited Analyte<br>LOQ - Limit Of Quantitation (0.1%), analyte not measured |                                                 |                     |