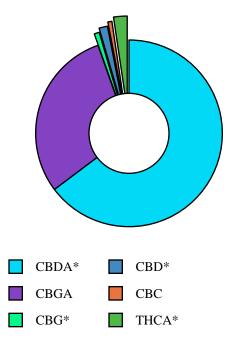

| Cannabinoid                                   | % Weight                                        | mg/g                |
|-----------------------------------------------|-------------------------------------------------|---------------------|
| CBDV                                          | <loq< td=""><td><loq< td=""></loq<></td></loq<> | <loq< td=""></loq<> |
| CBDA*                                         | 9.6                                             | 96.0                |
| CBGA                                          | 4.43                                            | 44.3                |
| CBG*                                          | 0.13                                            | 1.3                 |
| CBD*                                          | 0.217                                           | 2.17                |
| THCV                                          | <loq< td=""><td><loq< td=""></loq<></td></loq<> | <loq< td=""></loq<> |
| CBN                                           | <loq< td=""><td><loq< td=""></loq<></td></loq<> | <loq< td=""></loq<> |
| d9-THC*                                       | <loq< td=""><td><loq< td=""></loq<></td></loq<> | <loq< td=""></loq<> |
| d8-THC                                        | <loq< td=""><td><loq< td=""></loq<></td></loq<> | <loq< td=""></loq<> |
| CBC                                           | 0.104                                           | 1.04                |
| THCA*                                         | 0.349                                           | 3.49                |
| Total Cannabinoids *ORELAP Accredited Analyte | 14.8                                            | 148.0               |
| LOQ - Limit Of Quantitation (0                | i.1%). analyte not                              | measured            |